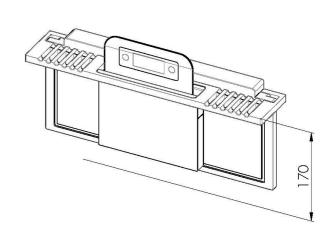

## **DETAILS**

| Equipped troughs accessories         | Multifunction kit                                                                                                                                                                                         |
|--------------------------------------|-----------------------------------------------------------------------------------------------------------------------------------------------------------------------------------------------------------|
| Туре                                 | Slim                                                                                                                                                                                                      |
| Dimensions                           | 44 x 8,8 cm                                                                                                                                                                                               |
| Length                               | 2 unit - Slim                                                                                                                                                                                             |
| Scale features                       | <ul> <li>Dimension 21.4 x 16.5 cm - Max capacity 5 kg</li> <li>Bluetooth connection to smartphone</li> <li>Free access to the smartapple app</li> <li>Database with more than 430 stored foods</li> </ul> |
| Key to understanding the accessories | The lengths of the channels and accessories are indicated in "units"; for the composition, the sum of the "units" of the accessories must be the same as the length in "units" of the channel.            |
| Notes:                               | The chopping board can only be used in 400 mm deep bowls                                                                                                                                                  |