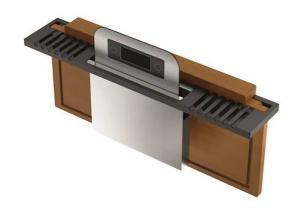

## Kit "L"

Iroko cutting board and scale kit Accessories equipped troughs

Code: 8100 708

## 8100 708

1 x supporto black / 1 x black support 1 x tagliere iroko 8644 105 / 1 x iroko cutting board 8644 105 1 x bilancia / 1 x balance