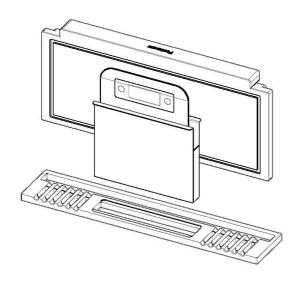

## Kit "L"

Iroko cutting board and scale kit Accessories equipped troughs

Code: 8100 708

## 8100 708

1 x supporto black / 1 x black support 1 x tagliere iroko 8644 105 / 1 x iroko cutting board 8644 105 1 x bilancia / 1 x balance