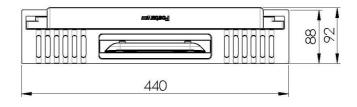

## **DETAILS**

| Equipped troughs accessories         | Multifunction kit                                                                                                                                                                                         |
|--------------------------------------|-----------------------------------------------------------------------------------------------------------------------------------------------------------------------------------------------------------|
| Туре                                 | Slim                                                                                                                                                                                                      |
| Dimensions                           | 44 x 8,8 cm                                                                                                                                                                                               |
| Length                               | 2 unit - Slim                                                                                                                                                                                             |
| Scale features                       | <ul> <li>Dimension 21.4 x 16.5 cm - Max capacity 5 kg</li> <li>Bluetooth connection to smartphone</li> <li>Free access to the smartapple app</li> <li>Database with more than 430 stored foods</li> </ul> |
| Key to understanding the accessories | The lengths of the channels and accessories are indicated in "units"; for the composition, the sum of the "units" of the accessories must be the same as the length in "units" of the channel.            |
| Notes:                               | The chopping board can only be used in 400 mm deep bowls                                                                                                                                                  |